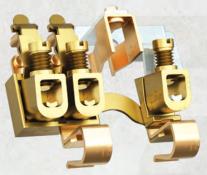

# Make/Break

Silver alloy rivet contacts are used in make / break areas. which helps in contact life.

# **Anti-Loosening Mechanism**

The socket's inner copper contacts are made of phosphor bronze, skillfully crafted to maintain its flexibility and compression with the plug terminals, preventing loosening over time and extend the product's life.