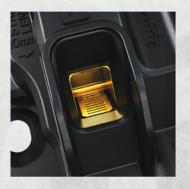

# Funnel Shape for Easy cable Insertion

Funnel shape provided in socket housing for easy cable insertion.