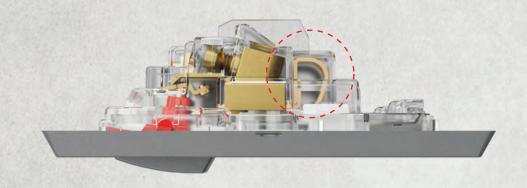

# **Anti-Loosening Mechanism**

The socket's inner copper contacts are made of phosphor bronze, skillfully crafted to maintain its flexibility and compression with the plug terminals, preventing loosening over time and extend the product's life.

# Make/Break

Silver alloy rivet contacts are used in make / break areas. which helps in contact life.