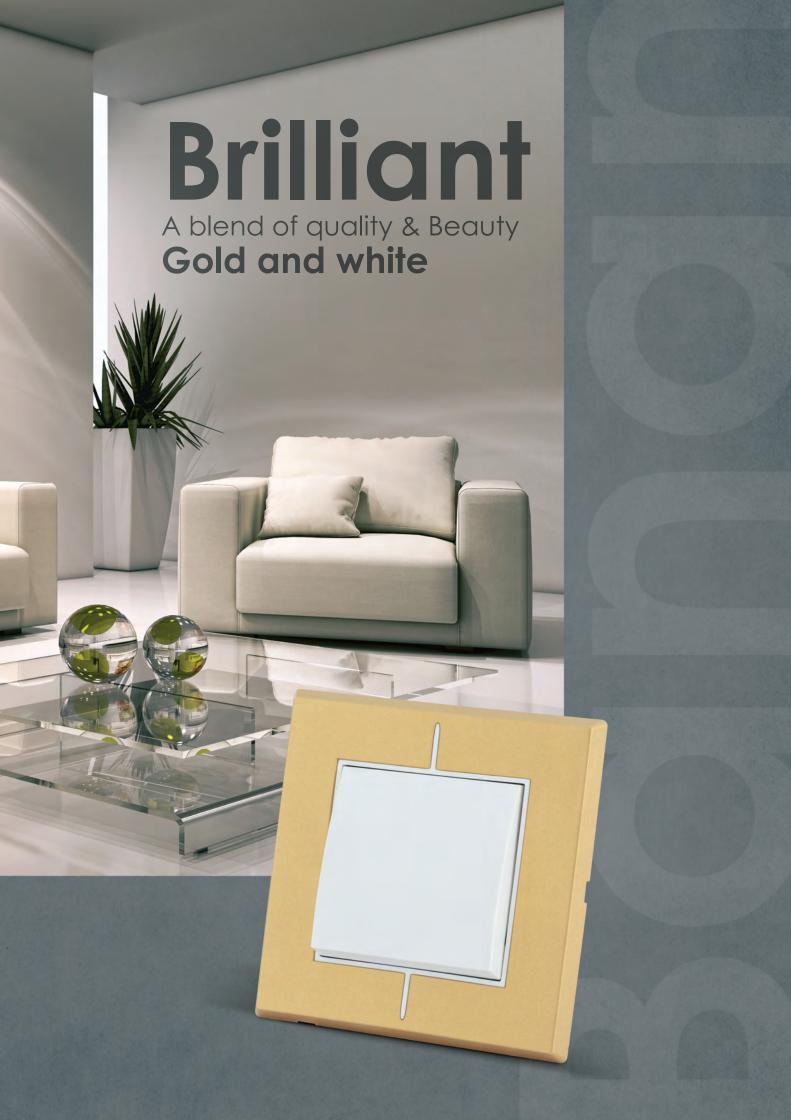

# **Superior Quality**

We ensure the superior quality of our products by using engineered robust thermoplastic that is durable, flexible, and the resilience to withstand hard impacts, flame retardant and built to last.



# **Inline Terminals**

Inline terminals provide easy wiring and installation.



## **Protective Safety Shutters**

Banan socket outlets feature safety shutters to close off the contact openings for protection against the risk of electric shock. The tamper resistant shutters prevent children, and adults, from poking foreign objects into the socket.

The spring-loaded shutters are designed to remain in a closed position until a plug is inserted.



# Make/Break

Silver alloy rivet contacts are used in make / break areas. which helps in contact life.



# Wire Strands