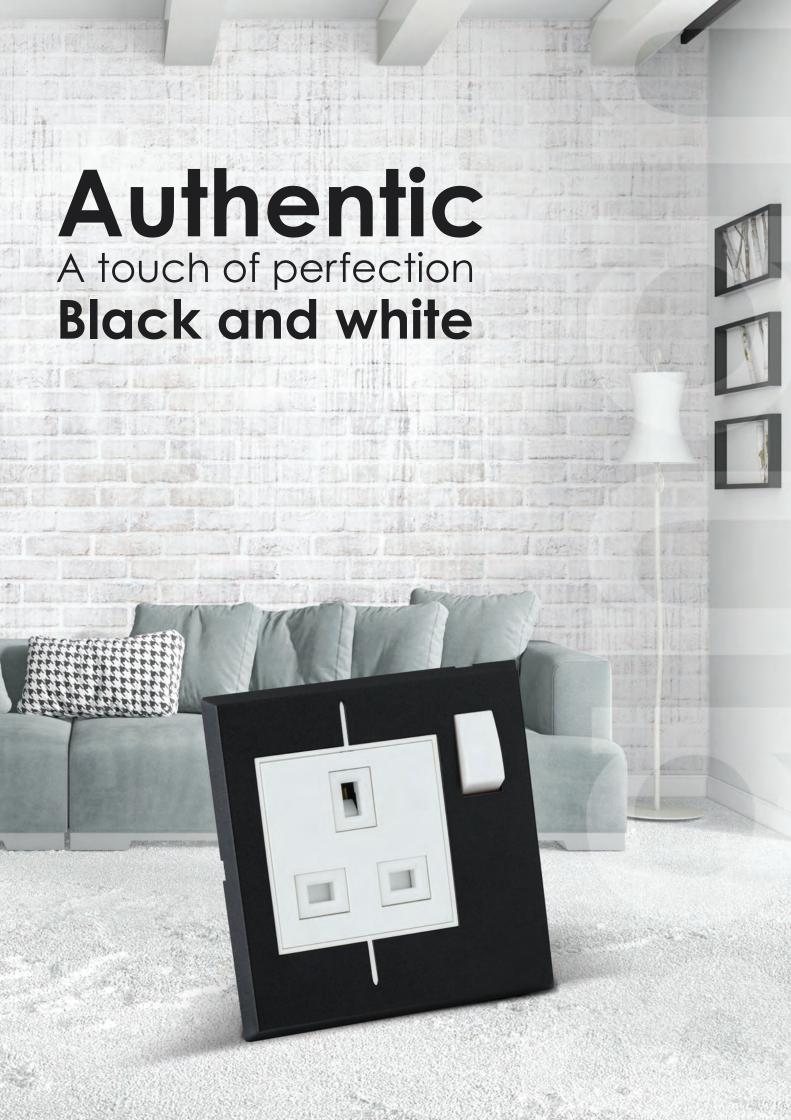

# **Superior Quality**

We ensure the superior quality of our products by using engineered robust thermoplastic that is durable, flexible, and the resilience to withstand hard impacts, flame retardant and built to last.



# **Inline Terminals**

Inline terminals provide easy wiring and installation.



## **Protective Safety Shutters**

Banan socket outlets feature safety shutters to close off the contact openings for protection against the risk of electric shock. The tamper resistant shutters prevent children, and adults, from poking foreign objects into the socket.

The spring-loaded shutters are designed to remain in a closed position until a plug is inserted.



# Make/Break

Silver alloy rivet contacts are used in make / break areas. which helps in contact life.



# Wire Strands