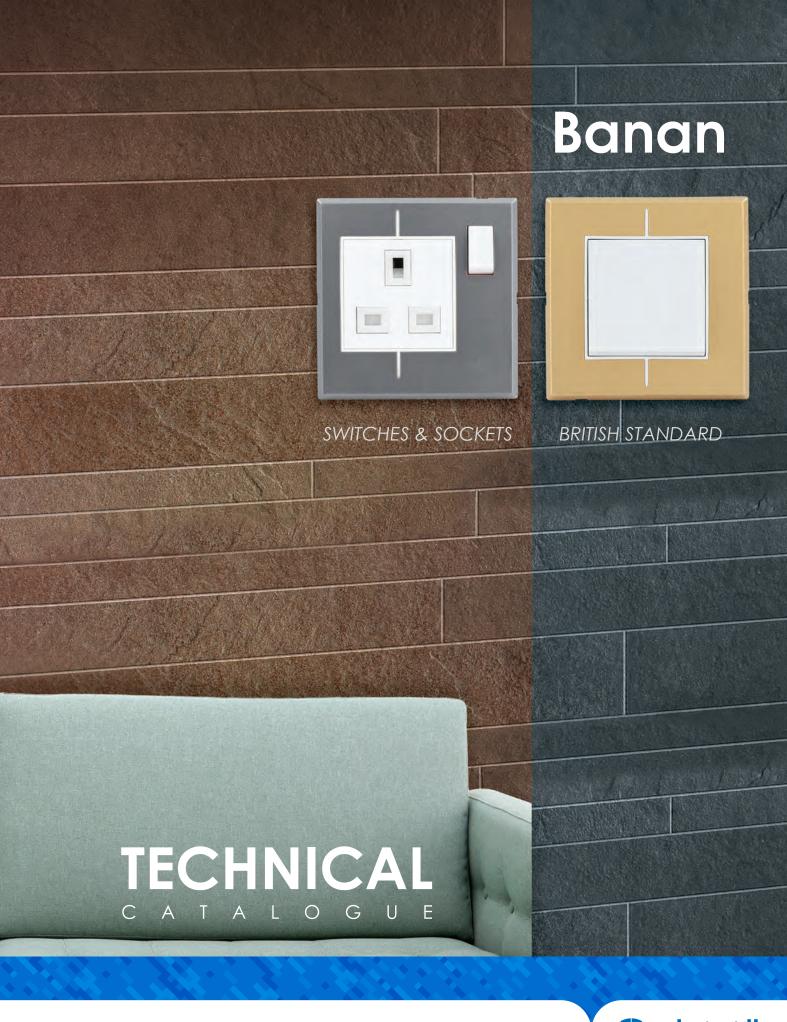

# **Superior Quality**

We ensure the superior quality of our products by using engineered robust thermoplastic that is durable, flexible, and the resilience to withstand hard impacts, flame retardant and built to last.



# **Inline Terminals**

Inline terminals provide easy wiring and installation.



## **Protective Safety Shutters**

Banan socket outlets feature safety shutters to close off the contact openings for protection against the risk of electric shock. The tamper resistant shutters prevent children, and adults, from poking foreign objects into the socket.

The spring-loaded shutters are designed to remain in a closed position until a plug is inserted.



# Make/Break

Silver alloy rivet contacts are used in make / break areas. which helps in contact life.



# Wire S