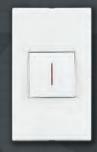

s the product with >5mm ID height fits in 25mm box



# Funnel Shape for Easy cable Insertion

Funnel shape provided in socket housing for easy cable insertion.



# Banan

# Switches & Sockets SASO & British Standard

### **Ordering Tip**

To construct an order code, add the digits color code to the product code.

## Example:

**BB101** is the product code for a **10A 1W switch 1 gang 7X7** and **275** is the color code for black color with white ring.
The order code will be: **BB101-275** 

## **White Colors**



## New Colors



# Lighting & Bell Switches

10A (BSEN 60669-1)



BB101 / BB102



BB201 / BB202



BB301 / BB302



BB103



**BN81** 



BB2401 / BB2402

# Lighting, Water Heater & Air Conditioner Switches

20A (BSEN 60669-1)

45A (BSEN 60669-1)



BB104



BN111



BN112





BN18

## **BB101**

10A SWITCH 1Gang 1 WAY 7X7

### BB201

10A Switch 2Gang 1 Way 7X7

10A Switch 3Gang 1 Way 7X7

#### **BB102**

10A Switch 1Gang 2 Way 7X7

#### **BB202**

10A Switch 2Gang 2 Way 7X7

#### BB302

10A Switch 3Gang 2 Way 7X7

10A Bell Push 7X7

10A Curtain Switch 1Gang 7X7

## BB2401

10A Switch 2G Size 4Gang 1 Way 7X14

### BB2402

10A Switch 2G Size 4Gang 2 Way 7X14

#### BB118

20A Switch 2 Way 7X7

## BB117

20A Intermediate Switch 7X7

20A Switch With Led Indicator 7X7

#### BN111

20A 1Gang Dp Switch Flex Indicator

## BN112

20A 1Gang Dp Switch Flex

45A Switch 1 Gang Wt Led Indicator 7X7

45A Switch 2Gang Wt Led Indcator 7X14

# **Lighting Control Dimmers**

Dimmer (BSEN 60669-2-1)



BB186

# **Power Socket Outlets** plus USB solutions

13A (BS 1363 & SASO 2203)