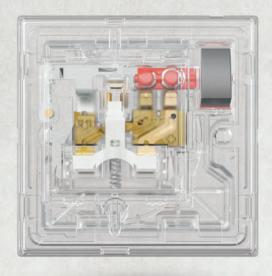

# Make/Break

Silver alloy rivet contacts are used in make / break areas. which helps in contact life.

# **Anti-Loosening Mechanism**

The socket's inner copper contacts are made of phosphor bronze, skillfully crafted to maintain its flexibility and compression with the plug terminals, preventing loosening over time and extend the product's life.