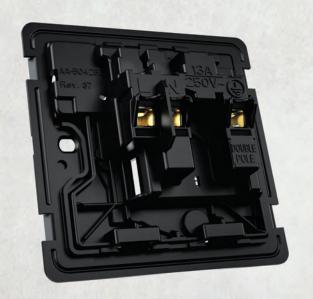

## **BN14**

1Gang 13A 250V Socket7X7

13A Switched Socket 1Gang Wt LED 7X7

### BN12-WOI

13A 1Gang DP SW Socket without Indicator

13A Fuse SW Conect Unit-Flex-Outlt

13A Fuse SW Conect Unit-Flex-Wt LED