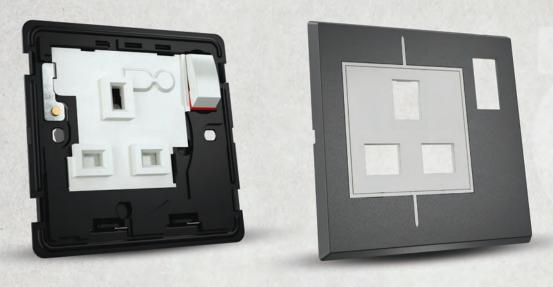

#### **BB137**

Data Socket RJ45 CAT6 1Gang 7x7

#### **BB237**

Data Socket RJ45 CAT6 2Gang 7x7