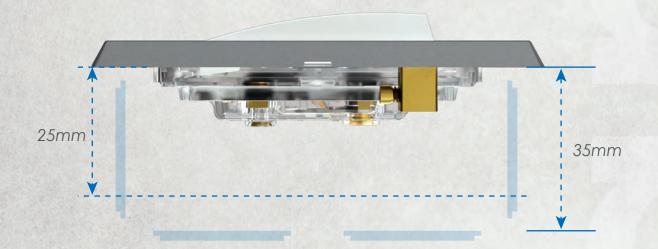

# Wiring space

Compact design, allows the product with >5mm ID height fits in 25mm box