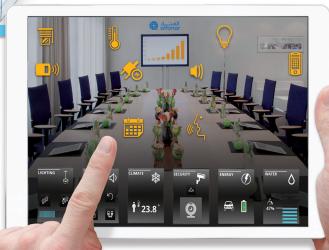

## **COMFORT AND FLEXIBILITY**

Control all systems from a single interface. Pre-defined scenes that are customized to meet conditions as per the client desire. They will act to fulfil the meeting room users needs without any interaction from the user.

#### Local and remote control

- User can create scenes, macros, timers, schedulers.
- Motion and presence detection for function activation.