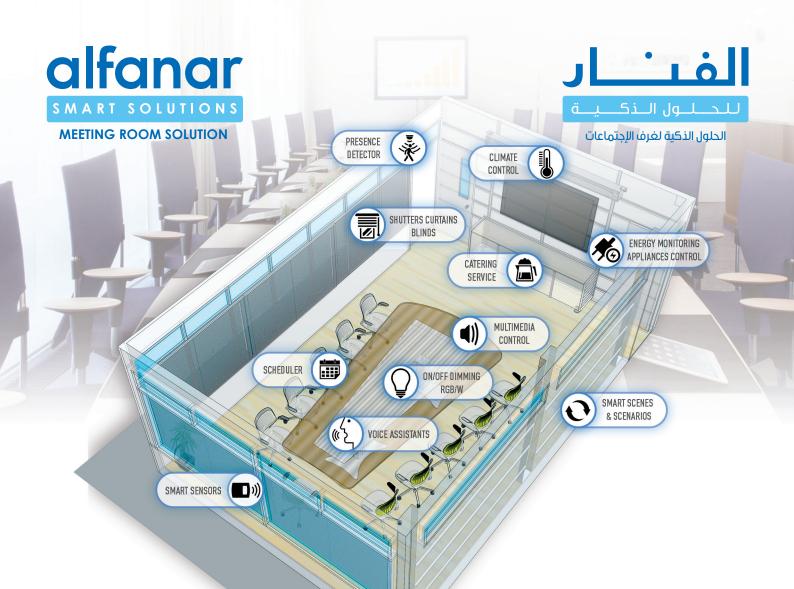

## WHY A SMART MEETING ROOM?

Smart Meeting Room Solution is to help our customers manage their meeting and conference spaces by best utilizing its facilities and to provide more convenient environment for their guests. Coordinate professionals for climate, lighting, shutters, sunshades, air quality, multimedia, ...etc.

### MEETING ROOMS OPERATORS WILL BENEFIT FROM:

- Making audiences feeling more comfortable.
- Energy saving.
- Adjustable meeting environment with couple of clicks.

#### Local and remote control

- User can create scenes, macros, timers, schedulers.
- Motion and presence detection for function activation.

## **Lighting control**

- Incandescent lamps, fluorescent tubes, halogen.
- Lamps, LED, RGB, RGBW, DALI, 1-10VDC.
- ON/OFF, dimming, scenes.
- Indoor lighting management according to natural light input.

### Shutter control

 Shutters, sun-shades, venetian blind, blinds with slats, doors, windows, garages, up/ down, positioning and scenes.

## Climate and air quality

 Integral climate control: FCU 2/4-pipes, split units, radiators, radiant floor or ceiling for heating and/or cooling, air to water heat pump systems.

#### Multimedia

 Audio/video systems integration through IR, serial port or IP.

## **Voice Control**

 Voice assistants are integrated and ready to be used with our solution.

Toll free within K.S.A.: 800-124-1333 Overseas: +966-11-494-5404

www.alfanar.com