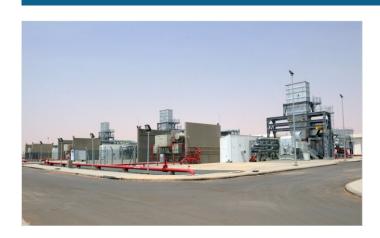

## 78MW Sharourah Power Plant Extension

| Project No. | Project Name                         | Starting Date | Completed Date | Client Name | Value (SAR) |
|-------------|--------------------------------------|---------------|----------------|-------------|-------------|
| PM-88       | 78MW Sharourah Power Plant Extension | Mar-2008      | Aug-2010       | SEC-South   | 358,733,371 |
|             |                                      |               |                |             |             |

## **Project Brief Description:**

The extension of Sharourah Power Plant consists of :

Adding Three (3) Gas Turbine Generator Units by 78MW and their related auxiliaries, Civil Work, Fuel unloading system, Fuel Storage tanks, Fuel Treatment Plant and Forwarding system, Water treatment plant with DM Production, Compressed air system, Fuel Piping and pumping, Cathodic Protection system, DCS control system, MIS, PMS, TIMS, Power Transformer, substation switchgears, auxiliary transformers, cabling, control & protection, Complete Civil Works including foundations buildings and Roads.