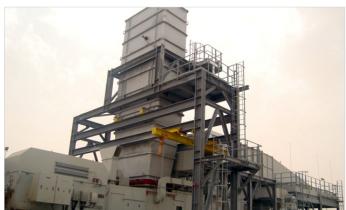

## **Project Brief Description:**

The extension of Sharourah Power Plant consists of :

Adding Three (3) Gas Turbine Generator Units by 78MW and their related auxiliaries, Civil Work, Fuel unloading system, Fuel Storage tanks, Fuel Treatment Plant and Forwarding system, Water treatment plant with DM Production, Compressed air system, Fuel Piping and pumping, Cathodic Protection system, DCS control system, MIS, PMS, TIMS, Power Transformer, substation switchgears, auxiliary transformers, cabling, control & protection, Complete Civil Works including foundations buildings and Roads.