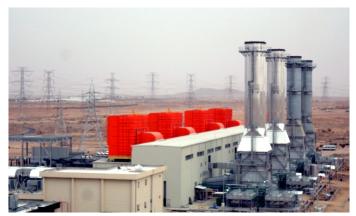

## 675MW Hail Power Plant Expansion Project

| Project No. | Project Name                             | Starting Date | Target Date | Client Name | Value (SAR) |
|-------------|------------------------------------------|---------------|-------------|-------------|-------------|
| PM 105      | 675MW Hail Power Plant Expansion Project | Jun-2010      | Nov-2012    | SEC-COA     | 1.3 billion |

## **Project Brief Description:**

Lump sum Turnkey for the EPC work by adding[6] units New Indoor Simple Cycle Gas Turbine(GTG) Siemens 2000E Model each of 112MW, with their associated auxiliaries and Balance of Plant [BOP]. The contract responsibilities include design, supply and installation, commissioning and trial operation of all the systems, equipment and connections necessary for a fully integrated Hail Power plant. The BoP includes Fuel Storage tanks, Fuel system, WTP, Compressed Air system, Diesel generator, Electrical Switchgears, Transformers, I&C, DCS System and Civil works.