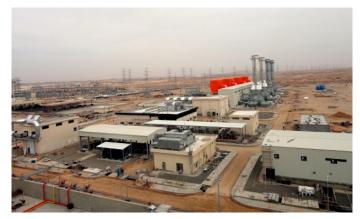

## 675MW Hail Power Plant Expansion Project

| Project No. | Project Name                             | Starting Date | Target Date | Client Name | Value (SAR) |
|-------------|------------------------------------------|---------------|-------------|-------------|-------------|
| PM 105      | 675MW Hail Power Plant Expansion Project | Jun-2010      | Nov-2012    | SEC-COA     | 1.3 billion |

## **Project Brief Description:**

Lump sum Turnkey for the EPC work by adding[6] units New Indoor Simple Cycle Gas Turbine(GTG) Siemens 2000E Model each of 112MW, with their associated auxiliaries and Balance of Plant [BOP]. The contract responsibilities include design, supply and installation, commissioning and trial operation of all the systems, equipment and connections necessary for a fully integrated Hail Power plant. The BoP includes Fuel Storage tanks, Fuel system, WTP, Compressed Air system, Diesel generator, Electrical Switchgears, Transformers, I&C, DCS System and Civil works.