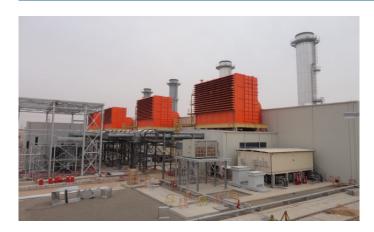

## 675MW Hail Power Plant Expansion Project

| Project No. | Project Name                             | Starting Date | Target Date | Client Name | Value (SAR) |
|-------------|------------------------------------------|---------------|-------------|-------------|-------------|
| PM 105      | 675MW Hail Power Plant Expansion Project | Jun-2010      | Nov-2012    | SEC-COA     | 1.3 billion |

## **Project Brief Description:**

Lump sum Turnkey for the EPC work by adding[6] units New Indoor Simple Cycle Gas Turbine(GTG) Siemens 2000E Model each of 112MW, with their associated auxiliaries and Balance of Plant [BOP]. The contract responsibilities include design, supply and installation, commissioning and trial operation of all the systems, equipment and connections necessary for a fully integrated Hail Power plant. The BoP includes Fuel Storage tanks, Fuel system, WTP, Compressed Air system, Diesel generator, Electrical Switchgears, Transformers, I&C, DCS System and Civil works.