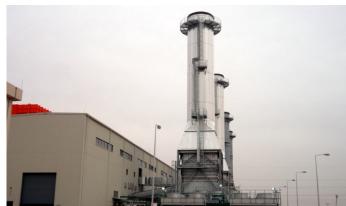

## 675MW Hail Power Plant Expansion Project

| Project No. | Project Name                             | Starting Date | Target Date | Client Name | Value (SAR) |
|-------------|------------------------------------------|---------------|-------------|-------------|-------------|
| PM 105      | 675MW Hail Power Plant Expansion Project | Jun-2010      | Nov-2012    | SEC-COA     | 1.3 billion |

## **Project Brief Description:**

Lump sum Turnkey for the EPC work by adding[6] units New Indoor Simple Cycle Gas Turbine(GTG) Siemens 2000E Model each of 112MW, with their associated auxiliaries and Balance of Plant [BOP]. The contract responsibilities include design, supply and installation, commissioning and trial operation of all the systems, equipment and connections necessary for a fully integrated Hail Power plant. The BoP includes Fuel Storage tanks, Fuel system, WTP, Compressed Air system, Diesel generator, Electrical Switchgears, Transformers, I&C, DCS System and Civil works.